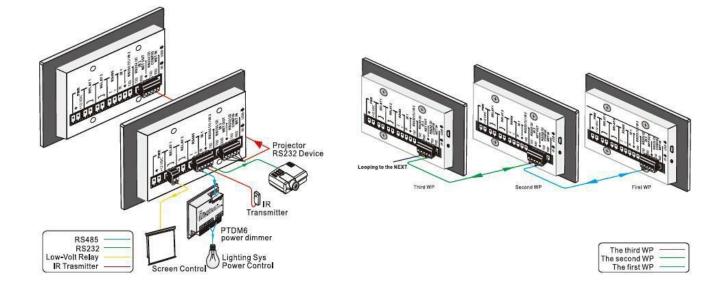

etting, Customizable and changeable labels, Button light adjustable, ID loop function, max up to 99 pcs WP for control, Firmware updatable via USB.



#### lilestone PRO

#### Features:

- Program port USB / RS232
- Baud rate 9600, Databit 8, stop bit 1, No Parity
- supports IR Learning
- Frequency response 20Hz ~20KHz
- Button light adjustable

#### Inputs:

• USB

#### Output:

- 3 x RS-232 (3 pin Captive screw connector)
- 1 x RS-485 (2 pin Captive screw connector)
- 3 x IR (2 pin Captive screw connector)
- 2 x Relay (2 pin Captive screw connector )

#### Power:

• DC 12V

#### Size:

• (H/W/D) = 70mm X 114mm X 28mm

#### Packing:

- 1\* MP-WPB-8
- 1\* Power adapter
- 4\* Captive Screw Connector
- 3\* IR emit probe
- 1\* Button labels
- 1\* User manual



### **Connectivity Diagram:**