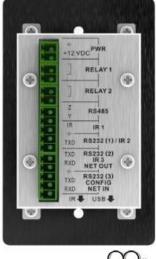

#### Output:

- 3 x RS-232 (3 pin Captive screw connector)
- 1 x RS-485 (2 pin Captive screw connector)
- 3 x IR (2 pin Captive screw connector)
- 2 x Relay (2 pin Captive screw connector )

#### Power:

• DC 12V