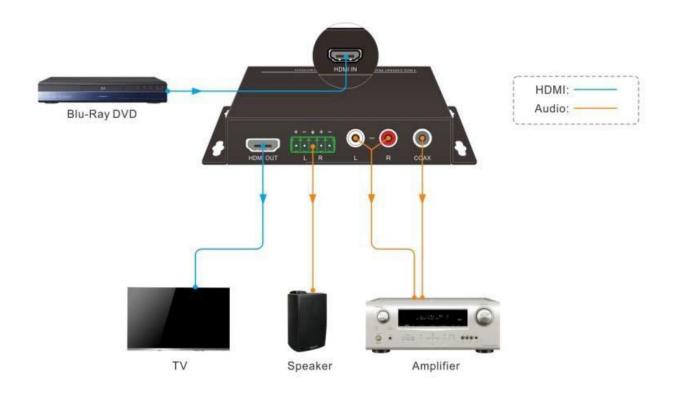

cable



#### Features:

- Supports HDMI 2.0 4K@60Hz/4:4:4 HDR,
- Support EDID & CEC pass through
- HDMI input supports HDCP 2.2
- Output Supports HDCP 1.4
- Supports stereo balanced L/R audio, analog RCA, and coaxial digital audio output ports.
- Decoded Audio PCM2.0
- Three EDID modes for audio selection: PASS, BITSTREAM, and PCM.
- Max data rate: 18Gbit/s

#### Inputs:

• 1 x HDMI (Type A Receptacle)

#### Output:

- 1 x HDMI (Type A Receptacle)
- 1 x Balanced Audio L+R (5-Pin phoenix connector)
- 1 x Coax (Black RCA)
- 1 x Analog Audio L+R (Red & White RCA)

#### Power:

• DC 12V, 1A

#### Size

• (H/W/D) = 21.5mm x 129mm x 77mm

#### Packing:

- 1\* MP-HUDE2-4K
- 1\* 5-Pin phoenix connector
- 4\* Plastic cushions
- 1\* Power adaptor
- 1\* User manual





# **Connectivity Diagram:**



# **Applicable Product line**

#### Models:

MP-HDDE3 (HDMI Audio Decoder- Optical, L/R and COAX)
MPTP-T100A (Audio Extender, Stereo/SPDIF/Toslink