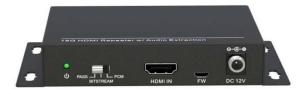

## MP - HUDE2- 4K

This product is a small-size HDMI 2.0 audio de-embedder with 1 HDMI input, 1 HDMI output, and three kinds of audio outputs. It is designed to extract audio from 4K HDMI signal via stereo balanced L/R audio, analog RCA, and coaxial digital audio output ports. It supports 4K@60Hz 4:4:4 HDR, EDID & CEC pass-through, and the transmission rate is up to 18Gbps.

#### Inputs:

• 1 x HDMI (Type A Receptacle)

#### Output:

- 1 x HDMI (Type A Receptacle)
- 1 x Balanced Audio L+R (5-Pin phoenix connector)
- 1 x Coax (Black RCA)
- 1 x Analog Audio L+R (Red & White RCA)

#### Power:

• DC 12V, 1A