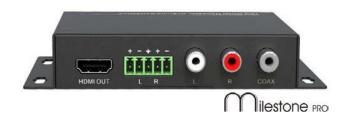

#### Output:

- 1 x HDMI (Type A Receptacle)
- 1 x Balanced Audio L+R (5-Pin phoenix connector)
- 1 x Coax (Black RCA)
- 1 x Analog Audio L+R (Red & White RCA)